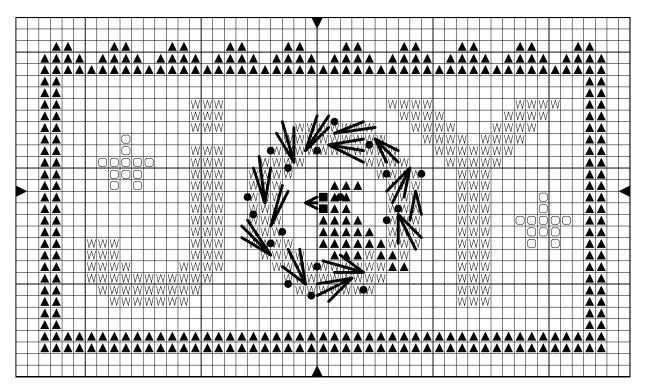

## Surrounded by Joy $\star$

## Stitch Count: 48 x 24

A lovely little design that can be stitched small or big and with the holiday palette you love.

## Colors used in model

Pine Needles: 937 Longstitched Wreath Berries: 815 Knots (or beads) Cardinal Beak: 420 Backstitched Cardinal Eye: 310 Knot (or bead)

## DMC used in model

- O Blanc
- 310
- ▲ 815 W 935
  - 935
    - 420 Backstitching
    - 937 Longstitching

Wishing you Happy Holidays and Lovely Everydays, surrounded by **JOY** 

Marsha, Elizabeth and Michael