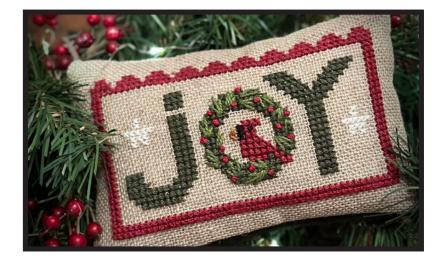

## Surrounded by Joy $\star$

## Stitch Count: 48 x 24

A lovely little design that can be stitched small or big and with the holiday palette you love.

a free design from Marsha Worley+Elizabeth Newlin Bent Creek, Inc. www.bentcreek.com copyright 2023